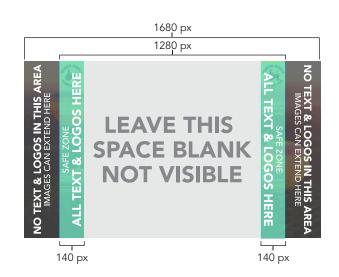

## WALLPAPER ADS

Deliverable: JPG/GIF only. No animation.

Max file size: 100k max RECOMMENDED file size (We will accept 200k if absolutely necessary, but the page can be slow to load and this might negatively affect performance - please make file sizes as small as possible.)

**Dimensions:** 1280-1680 pixels wide, 800-1600 pixels high. The center content well plus 10px of white space on either side of it will knock out the center 1000px on the single image. While not necessary, you can leave this center part of the image white or a solid color to reduce file size.