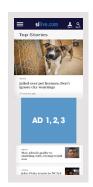

#### **MOBILE**

Ad 1, 2, 3, 4 - 300x250 **Rectangle Ad Slots** 

> • Can accept Traditional or Native Display

Adhesion Ad - 320x50

AD 1, 2, 3, 4